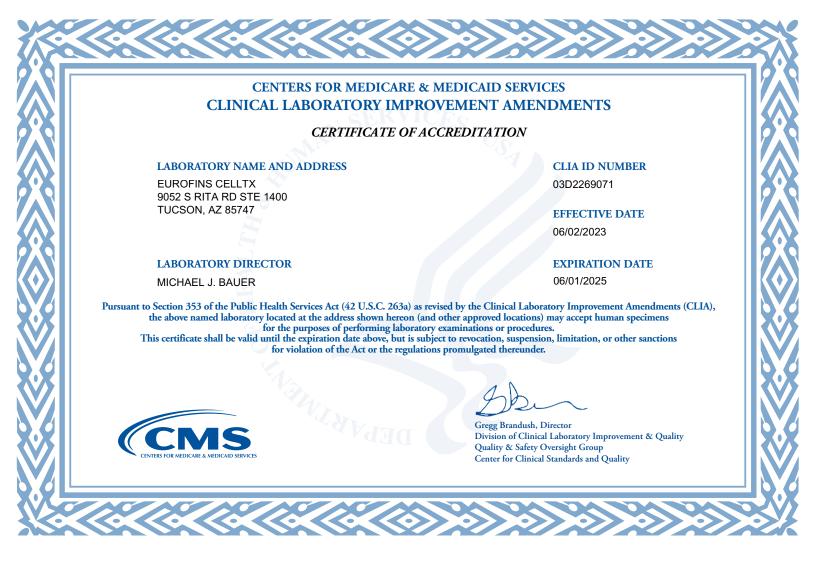

If you currently hold a Certificate of Compliance or Certificate of Accreditation, below is a list of the laboratory specialties/subspecialties you are certified to perform and their effective date:

| LAB CERTIFICATION (CODE)                        | EFFECTIVE DATE | LAB CERTIFICATION (CODE) | EFFECTIVE DATE |
|-------------------------------------------------|----------------|--------------------------|----------------|
| MICROBIOLOGY - VIROLOGY (140)                   | 06/02/2023     |                          |                |
| DIAGNOSTIC IMMUNOLOGY - SYPHILIS SEROLOGY (210) | 06/02/2023     |                          |                |
| IMMUNOHEMATOLOGY - ABO GROUP & RH TYPE (510)    | 06/02/2023     |                          |                |
|                                                 |                |                          |                |